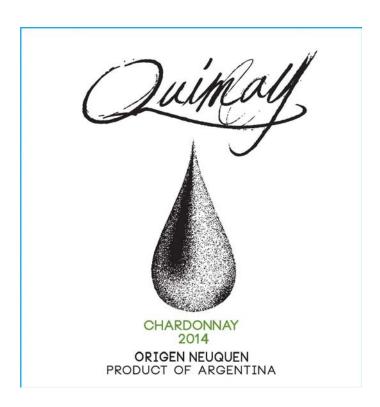

AFFIX COMPLETE SET OF LABELS BELOW

Image Type:

Brand (front) Actual Dimensions: 3.54 inches W X 3.74 inches H

Image Type:

Back Actual Dimensions: 3.55 inches W X 3.74 inches H

TTB F 5100.31 (07/2012) PREVIOUS EDITIONS ARE OBSOLETE