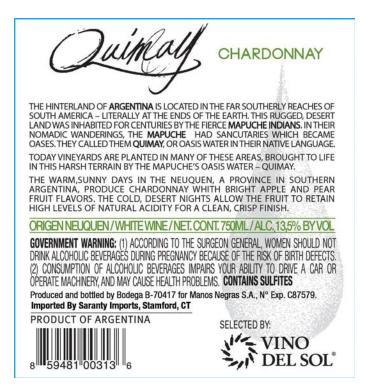

AFFIX COMPLETE SET OF LABELS BELOW

Image Type:

Brand (front) Actual Dimensions: 3.54 inches W X 3.74 inches H

Image Type:

Back Actual Dimensions: 3.55 inches W X 3.74 inches H

TTB F 5100.31 (07/2012) PREVIOUS EDITIONS ARE OBSOLETE